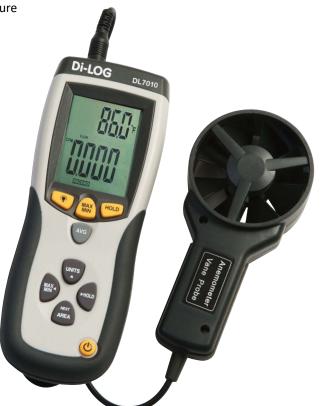

## DL7010 Airflow Thermo Anemometer

The DL7010 Anemometer is an easy to use, hand held meter which will accurately measure Air Flow or Air Velocity simultaneously displaying Ambient Air Temperature.

The DL7010 also has easy to set area dimensions CMM (Cubic Meters / Min) & CFM (Cubic Feet / Min) which are stored in up to 16 locations on the meter. At power up the meter will display the last unit of measurement previously entered.

## **Features**

- Simultaneous display of Air Flow or Air Velocity plus Ambient Temperature
- Easy to set Area dimensions (cm2) are stored in the meter's internal memory for the next power on
- Resolution of 0.01m/sec
- 20 points average for Air Flow
- Super large (9999 counts) LCD Backlit Display
- 3% velocity accuracy via low friction 2.83"D (72mm) ball bearing vane wheel on 3.9ft (120cm) cable
- Complete with vane sensor with 3.9ft (120cm) cable, 9V battery, and protective case
- MAX/MIN, Data Hold functions