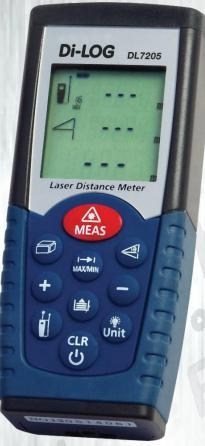

# **DL7205 - Laser Distance Meter**

#### The DL7205 is a compact high accuracy laser distance measurement tool.

The DL7205 has short cut keys for addition, Subtraction, Pythagoras, area and volume calculation, which makes measuring fast and Reliable.

#### **Key Features**

- Measurement to 50M
- Indirect measurement using Pythagoras
- Addition & Subtraction
- Continuous Measurement
- Min/Max Distance Tracking
- Display Illumination & multi-line display
- Buzzer indication