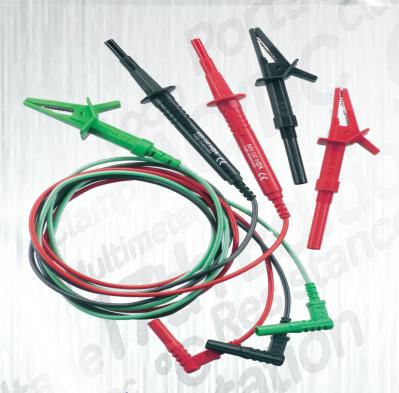

## FL1073 - FUSED MFT Test Leads

The FL1073 17<sup>th</sup> Edition Test Leads are fused and fully compatible with most 17<sup>th</sup> Edition Multi-Function Testers, including Di-LOG, Fluke, Megger 1700 series & late 1500 series and Kewtech MFT's

## **Key Features**

- □ Double insulated and rated to 1000V
- ☐ GS38 Compliant probe covers
- □ Fuse protected probes
- Durable strong jaw crocodile clips for accurate continuity readings
- ☐ Interchangeable clips and probes