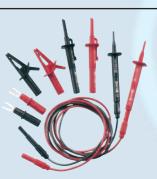

# TL 1500

Electricians Lead Kit

- A comprehensive test lead kit
- Lead length 1 metre
- Highly flexible PVC lead
- Standard 4mm connectors.