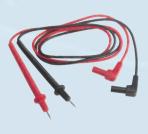

## **TL 500**

Lead Set for Multimeters

- Highly flexible PVC lead
- Standard 4mm connectors
- Lead length 1 metre.