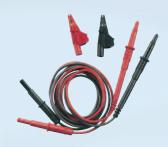

#### **TL 1000**

Test Lead Set c/w Croc Clips

- Standard unfused 4mm shuttered connectors to suit all types of instruments
- Supplied with croc clips
- Safety compliance with IEC 1010 (cat III 1000 V), GS38.