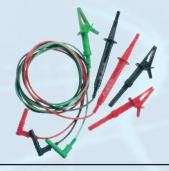

# LS3W9073

3 Wire Fused Lead Set for 9073/9083P

Supplied with 3 interchangeable prods and croc clips.
Lead for testing at control panels,

distribution boards and lighting circuits.

• Will suit all MFT's with 4 mm connectors.

### FL 1073

3 Wire Fused Lead Set for Multi Function Testers

- Supplied with 3 interchangeable prods and croc clips
- Fused lead for testing control panels, distribution boards and lighting circuits.