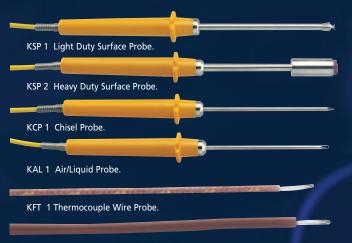

#### **PROBES**

| Temp Range °C        | Response Time<br>(seconds) | Stem Length<br>(mm) | Stem Dia.<br>(mm) | Lead Length<br>(m) |
|----------------------|----------------------------|---------------------|-------------------|--------------------|
| KSP1 -50°C to +500°C | 0.8                        | 100                 | 3.3               | 1.0                |
| KSP2 -50°C to +500°C | 0.3                        | 100                 | 13                | 1.0                |
| KCP1 -50°C to +500°C | 0.5                        | 100                 | 3.3               | 1.0                |
| KAL1 -50°C to +500°C | 5.0/0.1                    | 100                 | 3.3               | 1.0                |
| KFT1 -50°C to +250°C | 10.0                       | -                   | - /               | 1.0                |
| KFT2 -50°C to +500°C | 10.0                       | -                   | -                 | 1.0                |

Standard K Type Plugs on all Probes.