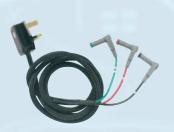

73

3 Wire Fused Lead Set for 9073/9083P

Supplied with 3 interchangeable prods and croc clips.
Lead for testing at control panels,

distribution boards and lighting circuits.

• Will suit all MFT's with 4 mm connectors.



# **FL 250C**

Fused Safety Lead Set

- Standard fused lead set, complies with GS38 safety standard
- 4mm shuttered connectors to suit all types of instruments
- Supplied with crocodile clips.



### FL 1073

3 Wire Fused Lead Set for Multi Function Testers

- Supplied with 3 interchangeable prods and croc clips
- Fused lead for testing control panels, distribution boards and lighting circuits.



## **TL 500**

Lead Set for Multimeters

- Highly flexible PVC lead
- Standard 4mm connectors
- Lead length 1 metre.



#### ML 9073

 Mains lead for Multi function testers.



# TL 1500

Electricians Lead Kit

- A comprehensive test lead kit
- Lead length 1 metre
- Highly flexible PVC lead
- Standard 4mm connectors.



#### **PL908**

Standard Test Lead Set

- Safety test leads with 2 mm stainless steel tip
- 4mm safety socket.