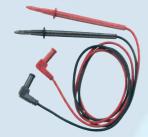

## **TL 500**

Lead Set for Multimeters

- Highly flexible PVC lead
- Standard 4mm connectors
- Lead length 1 metre.