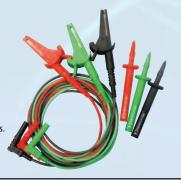

# LS3W9073

3 Wire Fused Lead Set for 9073/9083P

Supplied with 3 interchangeable prods and croc clips.
Lead for testing at control panels,

distribution boards and lighting circuits.

• Will suit all MFT's with 4 mm connectors.

### FL 1073

3 Wire Fused Lead Set for Multi Function Testers

- Supplied with 3 interchangeable prods and croc clips
- Fused lead for testing control panels, distribution boards and lighting circuits.

# TL 1500

Electricians Lead Kit

- A comprehensive test lead kit
- Lead length 1 metre
- Highly flexible PVC lead
- Standard 4mm connectors.