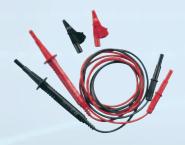

#### **TL 1000**

Test Lead Set c/w Croc Clips

- Standard unfused 4mm shuttered connectors to suit all types of instruments
- Supplied with croc clips
- Safety compliance with IEC 1010 (cat III 1000 V), GS38.