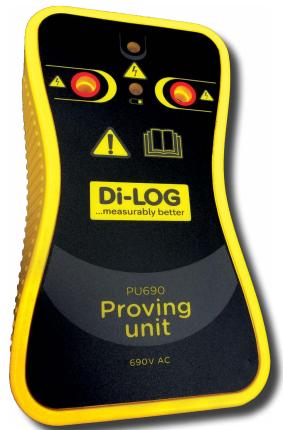

## PU690 690V AC Proving Unit

Proving unit to enable compliance safety checking of voltage indicators for safe operation prior to testing on a live circuit.

to testing on a live circuit.

The compact PU690 proving unit from Di-LOG is a compact and lightweight proving unit for checking functionality of 2 pole voltage indicators in the field where a know source is limited or unreliable.

The PU690 is designed with an ultra bright LED high voltage output and low battery indicator clearly alerting the user during operation.