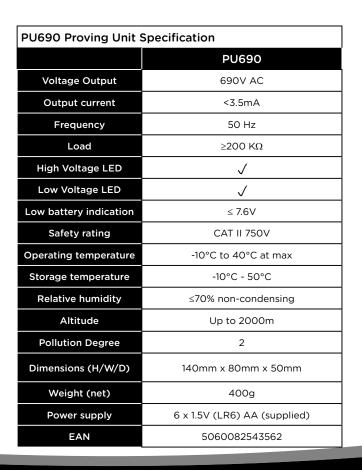

## PU690 690V AC Proving Unit

Proving unit to enable compliance safety checking of voltage indicators for safe operation prior to testing on a live circuit.

to testing on a live circuit.

The compact PU690 proving unit from Di-LOG is a compact and lightweight proving unit for checking functionality of 2 pole voltage indicators in the field where a know source is limited or unreliable.

The PU690 is designed with an ultra bright LED high voltage output and low battery indicator clearly alerting the user during operation.

## **Features**

- 690V AC Voltage Output
- Designed to prove High/Low Impedance Instruments
- Compatible with Voltage Testers and Multimters
- CAT II 750V Safety Rated

EMC, LVD & RoHS EN 61010-1 EN 61010-2-030 EN 61326-1 EN 61326-2-2